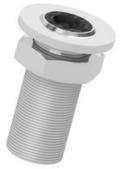

## **Benarx Fire Drain Plug**

Benarx Fire Drain Plug is an effective solution for draining potential water from insulation while maintaining the passive fire protection integrity of the system.

Benarx Fire Drain Plug is a threaded stainless steel drain pipe containing a fire expanding seal inside. The drain plug can be mounted on various types of insulations systems, by the use of a stainless steel plate with steel bands or by fastening it with a threaded washer and nut through the drain side of the pipe or equipment insulation product.