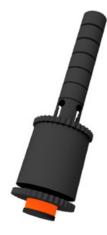

## **Benarx® WUI Plug**

Companies worldwide invest significant amounts of resources to inspect and maintain insulated pipelines to prevent risks associated with corrosion under insulation (CUI).

Benarx WUI Drain Plug is a reliable tool for draining and detecting the presence of water under the insulation, enabling inspection to focus on areas where water has penetrated the weather barrier system. Corrective measures can then be implemented at an early stage to enable cost-effective CUI maintenance.